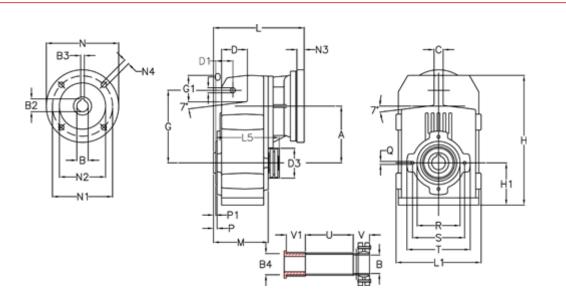

## **Measures**

| A = 175.75 | D1 = 56.5  | 15 = 200.0 | P1                                 | = 3.5    | V = 49  |
|------------|------------|------------|------------------------------------|----------|---------|
| B = 45     | d3 = 100   | M = 144.0  | Q                                  | = M12x19 | V1 = 49 |
| B1 = 11    | G = 218    | N = 140    | R                                  | = 130    |         |
| B2 = 12.8  | G1 = 97.5  | N1 = 115   | S                                  | = 165    |         |
| B3 = 4     | H = 389.0  | N2 = 95    | Т                                  | = 200    |         |
| B4 = 45    | H1 = 116.0 | N4 = M8x19 | Tightening torque Nm adapter bushi | ng = 6.0 |         |
| C = 16     | L = 246.0  | O = 14     | Tightening torque Nm shrink disc   | = 10.0   |         |
| D = 79.0   | L1 = 242   | P = 7.5    | U                                  | = 82.0   |         |
|            |            |            |                                    |          |         |